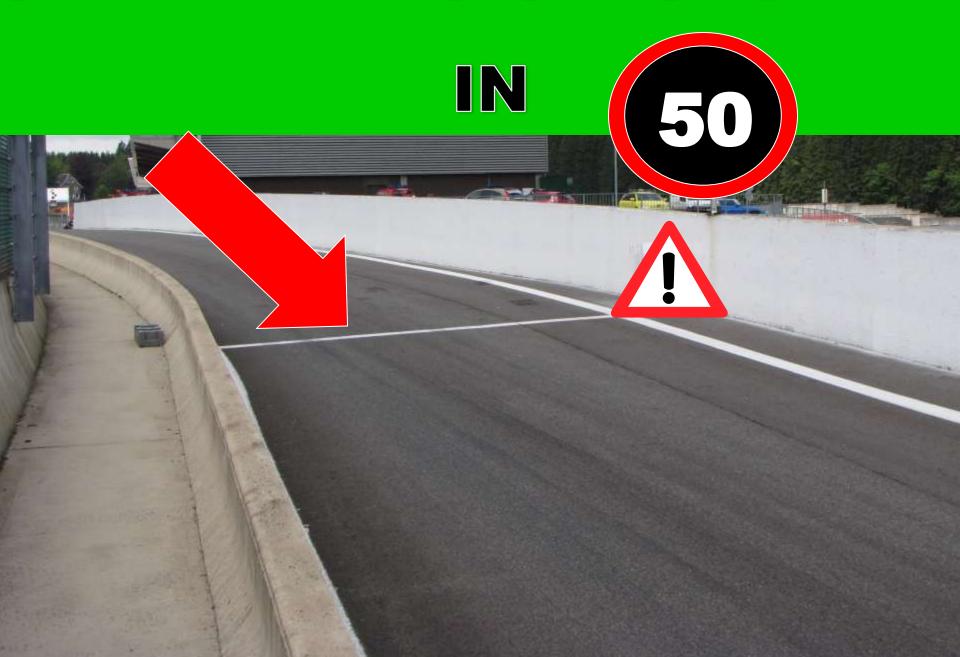

ACE 15 STOPS 2,30 MINUTES PER STOP

### PITSTOPS DOUBLE SEATERS 30 SECONDS IF NO PASSENGER And 10 seconds more with a TOP GUN DRIVER



#### **MANDATORY**

## CHAMPIONSHIP **POINTS ALLOCATION** 2 Results Overall FR **Overall BE**



## REFUELING PITLANE INFORMATION







### MAXIMUM SPEED OF 15KM/H



напкоок



255

IN: 09:32:28

OUT: 09:37:28

UNDER YOUR RESPONSIBILITY

Refuel powered by



www.cadre-asbl.be

### Card For time In/Out Fuel Area

# Refueling Informations Via

- http://kronos.mtsweb.be

- Login team: Team

### !! IMPORTANT!!



### Maximum fuel

D = 30 Litres

E = 42 Litres

TDI:YELLOW DIESEL FUEL FILLER CAP



### REFUELING PROCEDURE

## RACE INFORMATION REFUELING POSITION







### PITLANE INFORMATION



#### PIT ENTRY



#### PIT EXIT



### SPEED LIMIT & CHRONO LINE





### RADAR CONTROL

#### CHRONO LINE OUT



### SPEED LIMIT OUT





### **PROHIBITED**



### **PROHIBITED**



### CORRECT

### FULL RESPECT PIT EXIT WHITE LINES





### **PROHIBITED**



### TRACK INFORMATION







### THIS IS THE TRACK

### ANYTIME

### DO NOT ABUSE THE TRACK LIMITS

### AT LEAST 2 WHEELS ON THE TRACK

### Testing

IF IMPROVEMENT

=>

LAPTIME DELETED

### Testing

IF IMPROVEMENT UNDER YELLOW CONDITIONS



LAPTIME DELETED

### RACE

# ABUSING TRACK LIMITS WILL LEAD TO PENALTIES



### RAIN => LIGHTS ON

### 



DRIVE FAIR AND
SAFE !!!

#### IS VERY PROUD TO WELCOME YOU @