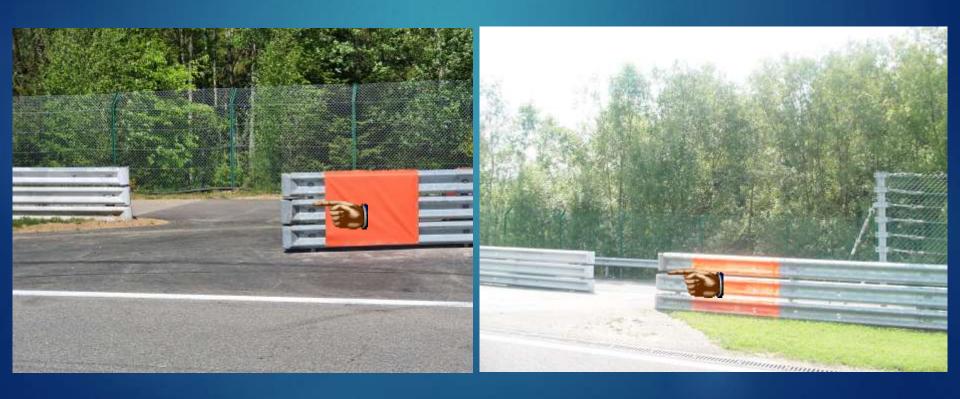

## RED FLAG: DANGER

### IMMEDIATE RACE OR QUALIFYING INTERRUPTION

SLOWLY AND CAREFULLY
BACK TO PIT OR RED LINE