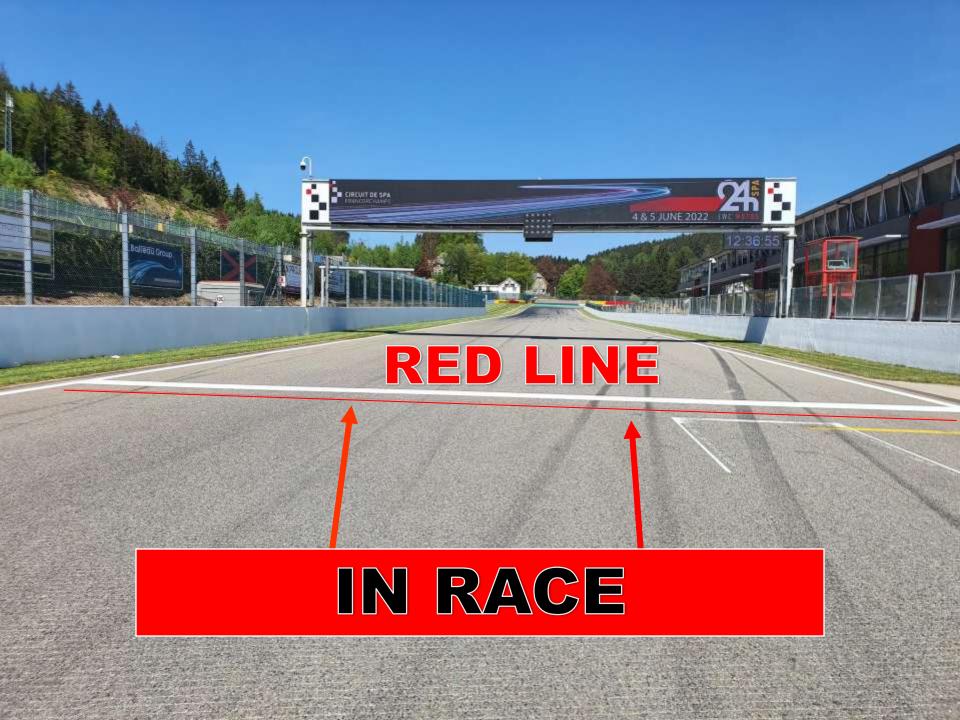

### IMMEDIATE RACE OR QUALIFYING INTERRUPTION

SLOWLY AND CAREFULLY
BACK TO PIT OR RED LINE