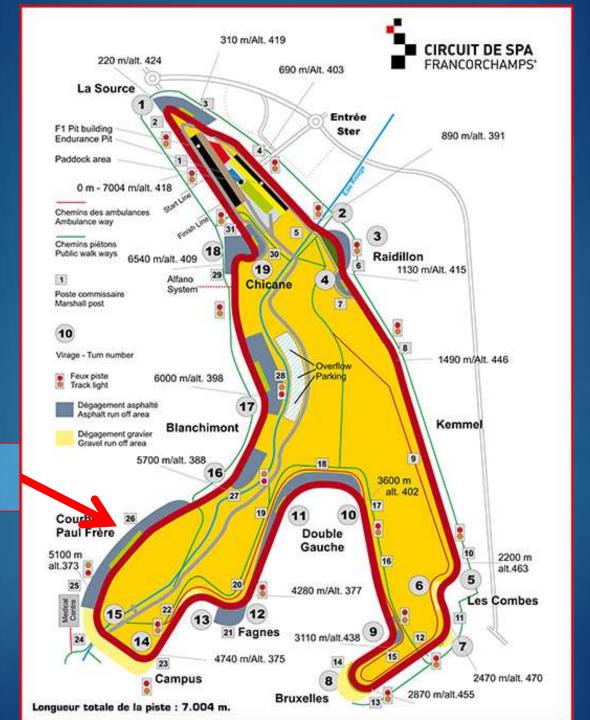

ACK CLEAR Imminent Restart

## COUNTDOWN 5,4,3,2,1,0

#### LED PANNEL FCY



FULL COURSE GREEN

# ALL SECTORS GREEN

# SAFETY CAR PROCEDURE SAFETY CAR If Important Incident



## EXIT PITLANE STAY OPEN

MAX SPEED 100km/h



**RESTART** 





## ENTRY SC



## FURECUP

**Haπkook**driving emotion

#### **Contact Race Direction**

Radio communication & Use channel

453.4625 MHz QT = D023N

#### ONLY RECEPTION

#### **Contact Race Direction**

## ET UTILISATION SYSTÈME FRANCE

## Hankook driving emotion

START PROCEDURE

#### 8h30

# Refueling Open ONLY ONLY VIA PITLANE

#### 9h00 START PROCEDURE

#### 9h05 – 9h15 Pitlane OPEN



## BOARD 10 Min

### All Cars on Grid

# BOARD 5 Min

## END OF WORKING

# BOARD 3 Min

## BOARD 1Min

ENGINE



### START OF FORMATION LAP

09.30

### GREEN FLAG





GRID FORMATION

# RESPECT THE SPEED OF THE LEADING CAR

### 2 BY 2 FORMATION



#### **LEADING CAR IN**

## LEADING CAR IN







#### RED LIGHT



#### GREEN LIGHT

START

## 

Hankook driving emotion

New REGULATION
NO OVERTAKING
BEFORE THE START LINE



# FLASHING YELLOW LIGHT START DELAYED OR EXTRA FORMATION LAP



#### RACE INFORMATION

# FULL SAFETY EQUIPMENT IS MANDATORY ANYTIME!

## VALID FOR DRIVERS <u>AND</u> PASSENGERS

## REGULAR CONTROLS WILL BE PERFORMED BY OFFICIALS

## IN CASE OF NON COMPLIANCE, IMMEDIATE BLACK/ ORANGE FLAG AND FINE OF MINIMUM 100€



#### CONTROL AND CHRONO LINE

#### PITSTOPS SINGLE SEATERS

# 26 Minutes Every 40 Minutes Open 13 Min Before Close 13 min After

# PITSTOPS DOUBLE SEATERS RACE 15 STOPS 2,30 MINUTES PER STOP

### PITSTOPS DOUBLE SEATERS 30 S