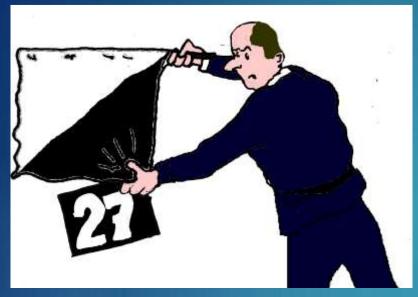

### BLACK & WHITE FLAG

+ RACE NUMBER

#### BLACK FLAG + RACE NUMBER

CAR MUST ENTER THE PIT

ALSO FOR DRIVE THROUGH AND STOP&GO