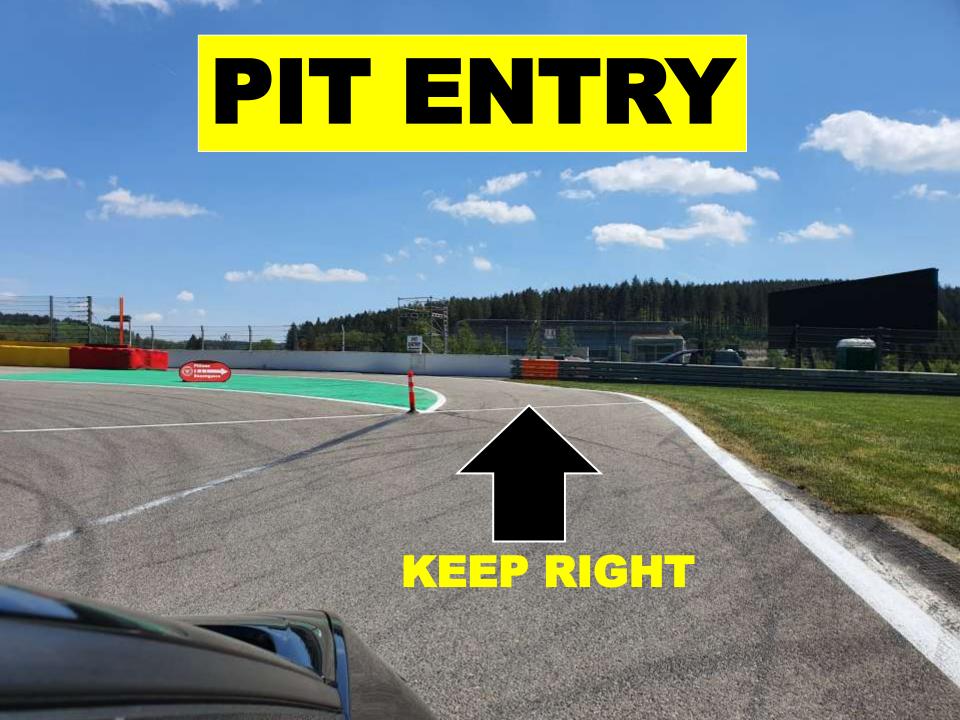

fter

# PITSTOPS DOUBLE SEATERS RACE 15 STOPS 2,30 MINUTES PER STOP

### PITSTOPS DOUBLE SEATERS 30 SECONDS IF NO PASSENGER And 10 seconds more with a TOP GUN DRIVER



#### **MANDATORY**

## CHAMPIONSHIP **POINTS ALLOCATION** 2 Results Overall FR **Overall BE**



## REFUELING PITLANE INFORMATION







### MAXIMUM SPEED OF 15KM/H



напкоок



255

IN: 09:32:28

OUT: 09:37:28

UNDER YOUR RESPONSIBILITY

Refuel powered by



www.cadre-asbl.be

### Card For time In/Out Fuel Area

# Refueling Informations Via

- http://kronos.mtsweb.be

- Login team: Team

### !! IMPORTANT!!



### Maximum fuel

D = 30 Litres

E = 42 Litres

TDI:YELLOW DIESEL FUEL FILLER CAP



### REFUELING PROCEDURE

## RACE INFORMATION REFUELING POSITION







### PITLANE INFORMATION



#### PIT ENTRY



#### PIT EXIT



### SPEED LIMIT & CHRONO LINE





### RADAR CONTROL

#### CHRONO LINE OUT



### SPEED LIMIT OUT





### **PROHIBITED**



### **PROHIBITED**



### CORRECT

### FULL RESPECT PIT EXIT WHITE LINES





### **PROHIBITED**



### TRACK INFORMATION







### THIS IS THE TRACK

### ANYTIME

### DO NOT ABUSE THE TRACK LIMITS

### AT LEAST 2 WHEELS ON THE TRACK

### Testing

IF IMPROVEMENT

=>

LAPTIME DELETED

### Testing

IF IMPROVEMENT UNDER YELLOW CONDITIONS



LAPTIME DELETED

### RACE

# ABUSING TRACK LIMITS WILL LEAD TO PENALTIES



### RAIN => LIGHTS ON

### 



DRIVE FAIR AND
SAFE !!!

#### IS VERY PROUD TO WELCOME YOU @