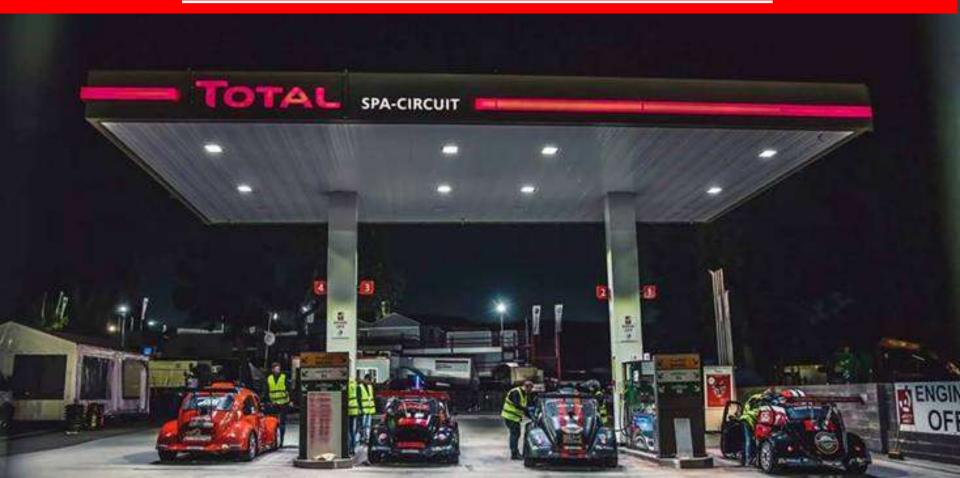

## REFUELING PITLANE INFORMATION

### MAXIMUM SPEED OF 15KM/H

напкоок

255

IN: 09:32:28

OUT: 09:37:28

UNDER YOUR RESPONSIBILITY

Refuel powered by

www.cadre-asbl.be

### REFUELING PROCEDURE

## RACE INFORMATION REFUELING POSITION