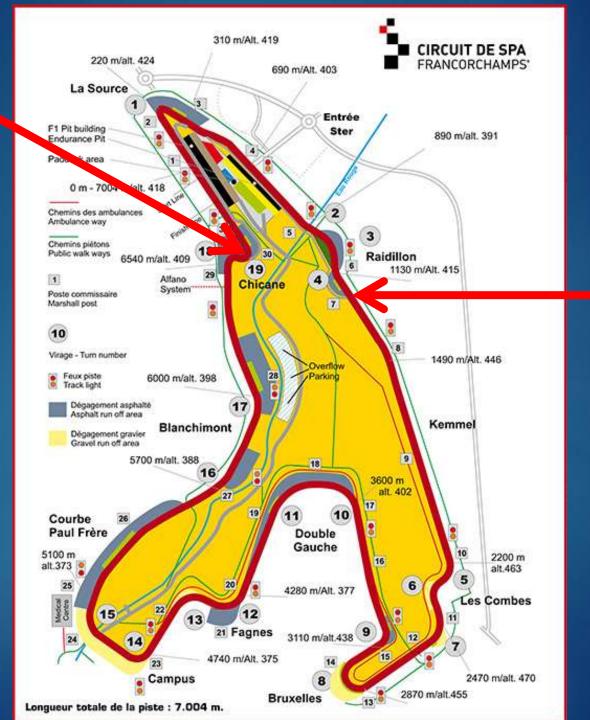

re Close 13 min After

# PITSTOPS DOUBLE SEATERS RACE 15 STOPS 2,30 MINUTES PER STOP

### PITSTOPS DOUBLE SEATERS 30 SECONDS IF NO PASSENGER And 10 seconds more with a TOP GUN DRIVER



#### **MANDATORY**

## CHAMPIONSHIP **POINTS ALLOCATION** 2 Results Overall FR **Overall BE**



## REFUELING PITLANE INFORMATION







### MAXIMUM SPEED OF 15KM/H



напкоок



255

IN: 09:32:28

OUT: 09:37:28

UNDER YOUR RESPONSIBILITY

Refuel powered by



www.cadre-asbl.be

### Card For time In/Out Fuel Area

# Refueling Informations Via

- http://kronos.mtsweb.be

- Login team: Team

### !! IMPORTANT!!



### Maximum fuel

D = 30 Litres

E = 42 Litres

TDI:YELLOW DIESEL FUEL FILLER CAP



### REFUELING PROCEDURE

## RACE INFORMATION REFUELING POSITION







### PITLANE INFORMATION



#### PIT ENTRY



#### PIT EXIT



### SPEED LIMIT & CHRONO LINE





### RADAR CONTROL

#### CHRONO LINE OUT



### SPEED LIMIT OUT





### **PROHIBITED**



### **PROHIBITED**



### CORRECT

### FULL RESPECT PIT EXIT WHITE LINES





### **PROHIBITED**



### TRACK INFORMATION







### THIS IS THE TRACK

### ANYTIME

### DO NOT ABUSE THE TRACK LIMITS

### AT LEAST 2 WHEELS ON THE TRACK

### Testing

IF IMPROVEMENT

=>

LAPTIME DELETED

### Testing

IF IMPROVEMENT UNDER YELLOW CONDITIONS



LAPTIME DELETED

### RACE

# ABUSING TRACK LIMITS WILL LEAD TO PENALTIES



### RAIN => LIGHTS ON

### 



DRIVE FAIR AND
SAFE !!!

#### IS VERY PROUD TO WELCOME YOU @