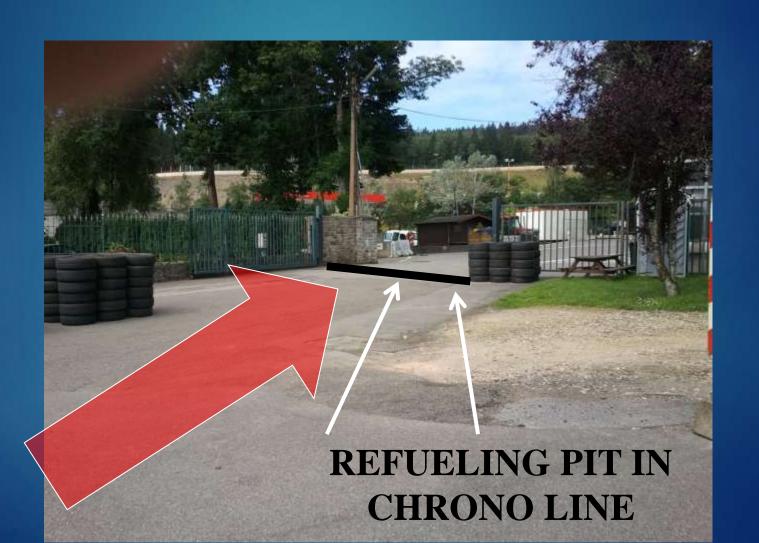

## REFUELING PITLANE INFORMATION

### MAXIMUM SPEED OF 15KM/H

напкоок

255

IN: 09:32:28

OUT: 09:37:28

UNDER YOUR RESPONSIBILITY

Refuel powered by

www.cadre-asbl.be

## RACE INFORMATION REFUELING POSITION