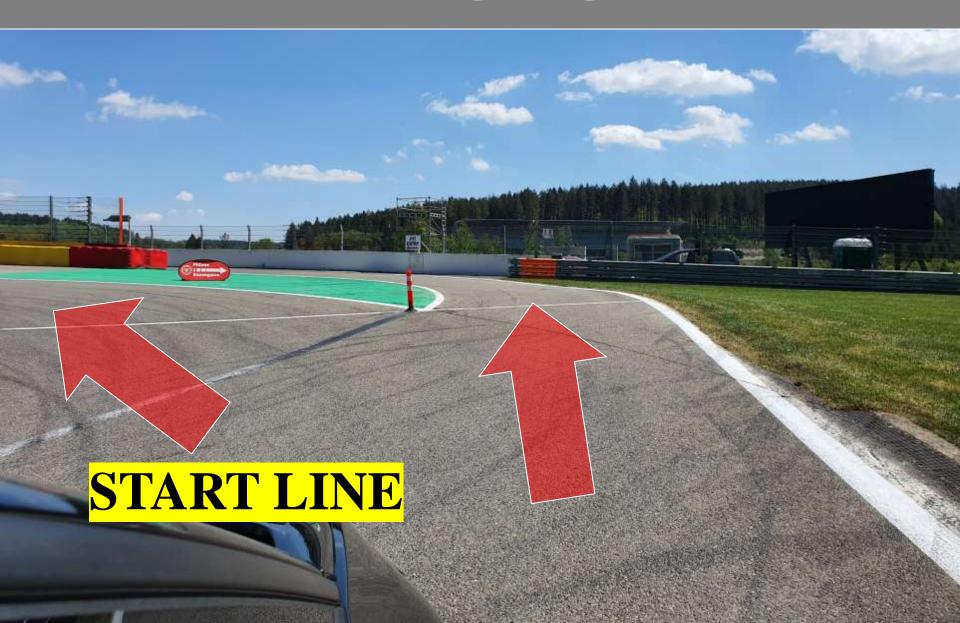

CAR PROCEDURE SAFETY CAR If Important Incident



## EXIT PITLANE STAY OPEN

MAX SPEED 100km/h



**RESTART** 





## ENTRY SC



## FURECUP

**Haπkook**driving emotion

#### **Contact Race Direction**

Radio communication & Use channel

453.4625 MHz QT = D023N

#### ONLY RECEPTION

#### **Contact Race Direction**

## ET UTILISATION SYSTÈME FRANCE

## Hankook driving emotion

START PROCEDURE

#### 8h30

# Refueling Open ONLY ONLY VIA PITLANE

#### 9h00 START PROCEDURE

#### 9h05 – 9h15 Pitlane OPEN



## BOARD 10 Min

### All Cars on Grid

# BOARD 5 Min

## END OF WORKING

# BOARD 3 Min

## BOARD 1Min

ENGINE



### START OF FORMATION LAP

09.30

### GREEN FLAG





GRID FORMATION

# RESPECT THE SPEED OF THE LEADING CAR

### 2 BY 2 FORMATION



#### **LEADING CAR IN**

## LEADING CAR IN







#### RED LIGHT



#### GREEN LIGHT

START

## 

Hankook driving emotion

New REGULATION
NO OVERTAKING
BEFORE THE START LINE



# FLASHING YELLOW LIGHT START DELAYED OR EXTRA FORMATION LAP



#### RACE INFORMATION

# FULL SAFETY EQUIPMENT IS MANDATORY ANYTIME!

## VALID FOR DRIVERS <u>AND</u> PASSENGERS

## REGULAR CONTROLS WILL BE PERFORMED BY OFFICIALS

## IN CASE OF NON COMPLIANCE, IMMEDIATE BLACK/ ORANGE FLAG AND FINE OF MINIMUM 100€



#### CONTROL AND CHRONO LINE

#### PITSTOPS SINGLE SEATERS

# 26 Minutes Every 40 Minutes Open 13 Min Before Close 13 min After

# PITSTOPS DOUBLE SEATERS RACE 15 STOPS 2,30 MINUTES PER STOP

### PITSTOPS DOUBLE SEATERS 30 SECONDS IF NO PASSENGER And 10 seconds more with a TOP GUN DRIVER



#### **MANDATORY**

## CHAMPIONSHIP **POINTS ALLOCATION**