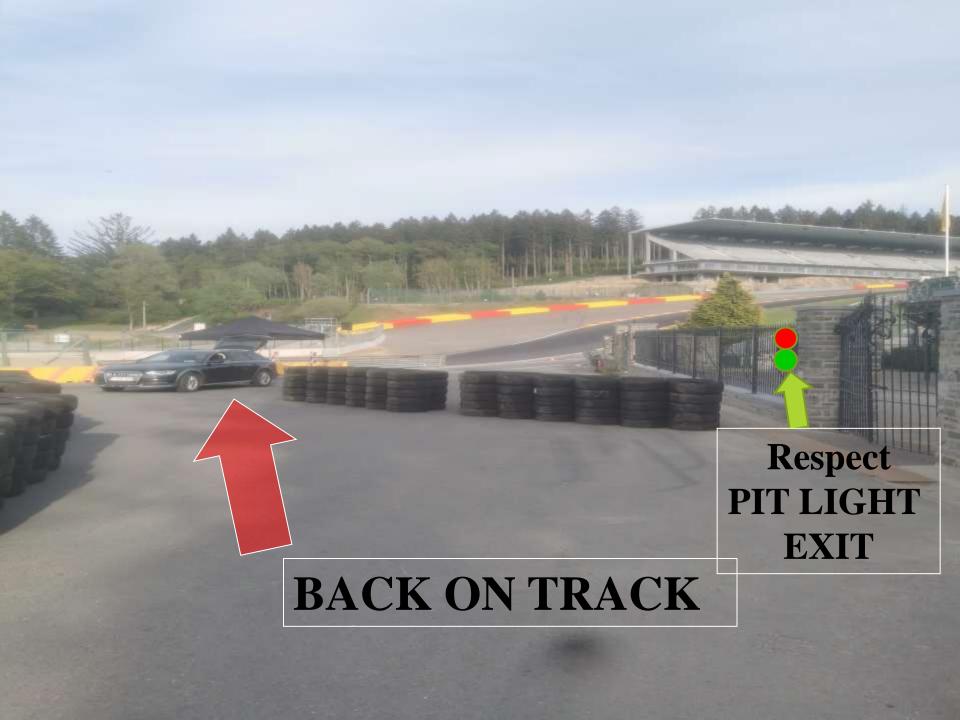

# 26 Minutes Every 40 Minutes Open 13 Min Before Close 13 min After

# PITSTOPS DOUBLE SEATERS RACE 15 STOPS 2,30 MINUTES PER STOP

### PITSTOPS DOUBLE SEATERS 30 SECONDS IF NO PASSENGER And 10 seconds more with a TOP GUN DRIVER



#### **MANDATORY**

## CHAMPIONSHIP **POINTS ALLOCATION** 2 Results Overall FR **Overall BE**



## REFUELING PITLANE INFORMATION







### MAXIMUM SPEED OF 15KM/H



напкоок



255

IN: 09:32:28

OUT: 09:37:28

UNDER YOUR RESPONSIBILITY

Refuel powered by



www.cadre-asbl.be

### Card For time In/Out Fuel Area

# Refueling Informations Via

- http://kronos.mtsweb.be

- Login team: Team

### !! IMPORTANT!!



### Maximum fuel

D = 30 Litres

E = 42 Litres

TDI:YELLOW DIESEL FUEL FILLER CAP



### REFUELING PROCEDURE

## RACE INFORMATION REFUELING POSITION







### PITLANE INFORMATION



#### PIT ENTRY



#### PIT EXIT



### SPEED LIMIT & CHRONO LINE





### RADAR CONTROL

#### CHRONO LINE OUT



### SPEED LIMIT OUT





### **PROHIBITED**



### **PROHIBITED**



### CORRECT

### FULL RESPECT PIT EXIT WHITE LINES





### **PROHIBITED**



### TRACK INFORMATION







### THIS IS THE TRACK

### ANYTIME

### DO NOT ABUSE THE TRACK LIMITS

### AT LEAST 2 WHEELS ON THE TRACK

### Testing

IF IMPROVEMENT

=>

LAPTIME DELETED

### Testing

IF IMPROVEMENT UNDER YELLOW CONDITIONS



LAPTIME DELETED

### RACE

# ABUSING TRACK LIMITS WILL LEAD TO PENALTIES



### RAIN => LIGHTS ON

### 



DRIVE FAIR AND
SAFE !!!

#### IS VERY PROUD TO WELCOME YOU @