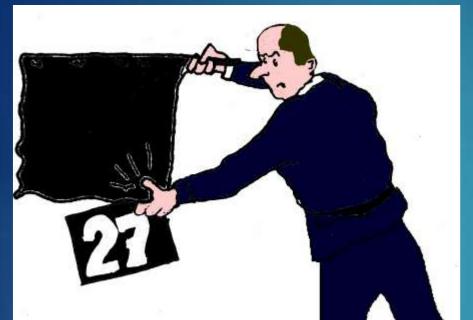

### BLACK & WHITE FLAG

+ RACE NUMBER

#### BLACK FLAG + RACE NUMBER

CAR MUST ENTER THE PIT

ALSO FOR DRIVE THROUGH AND STOP&GO