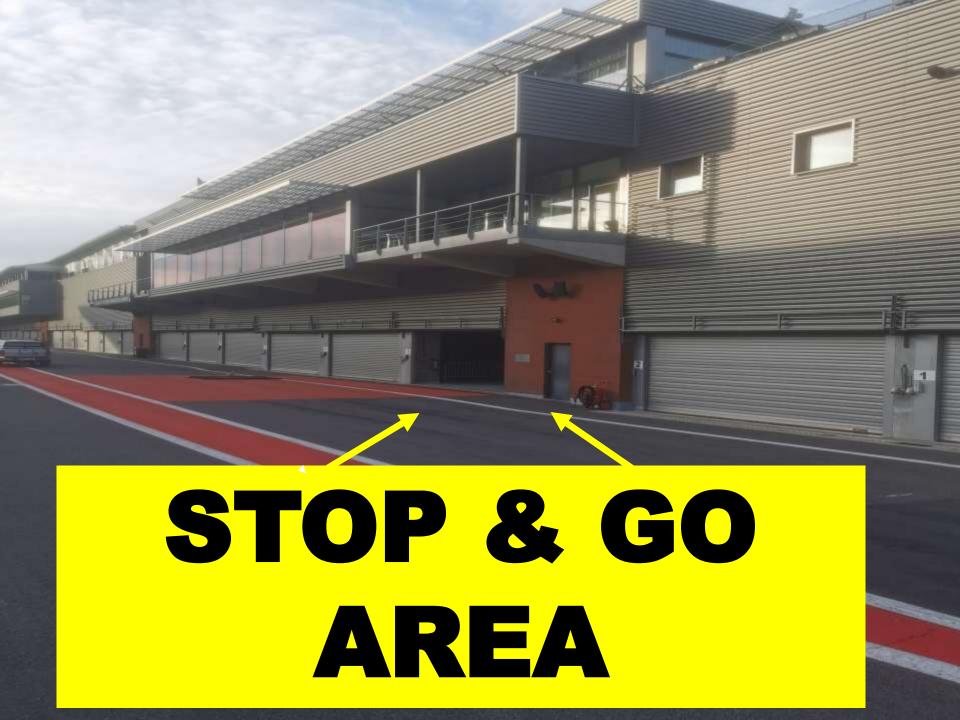

#### BLACK FLAG + RACE NUMBER

CAR MUST ENTER THE PIT

ALSO FOR DRIVE THROUGH AND STOP&GO