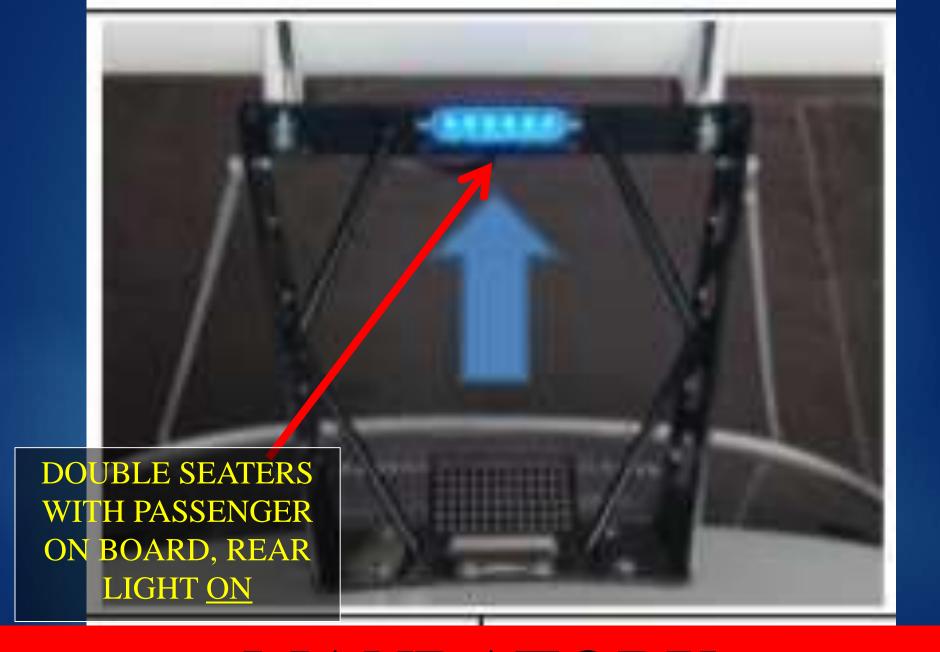

# PITSTOPS DOUBLE SEATERS RACE 15 STOPS 2,30 MINUTES PER STOP

### PITSTOPS DOUBLE SEATERS 30 SECONDS IF NO PASSENGER And 10 seconds more with a TOP GUN DRIVER