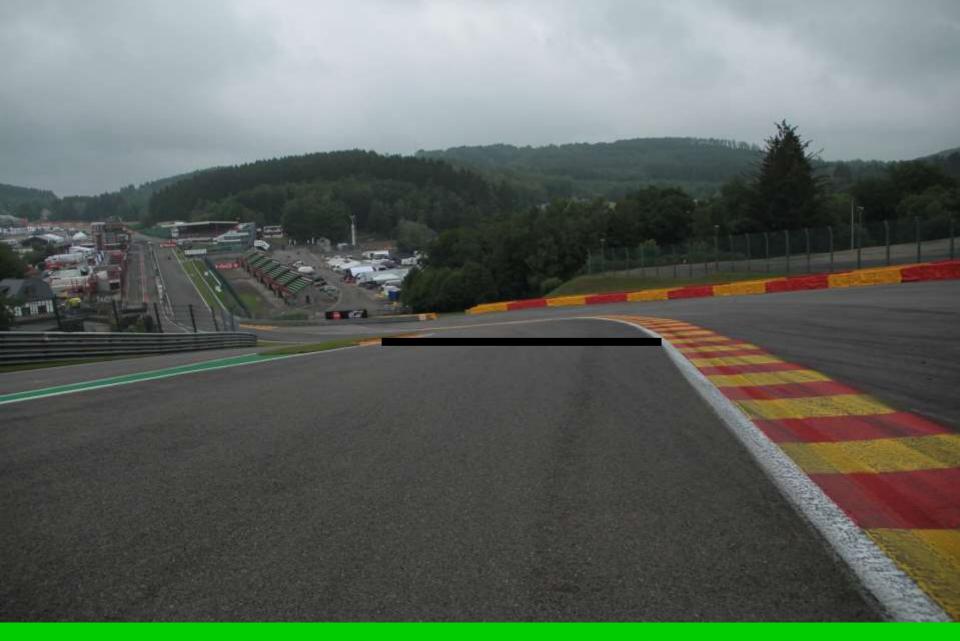

all BE**



## REFUELING PITLANE INFORMATION







### MAXIMUM SPEED OF 15KM/H



напкоок



255

IN: 09:32:28

OUT: 09:37:28

UNDER YOUR RESPONSIBILITY

Refuel powered by



www.cadre-asbl.be

### Card For time In/Out Fuel Area

# Refueling Informations Via

- http://kronos.mtsweb.be

- Login team: Team

### !! IMPORTANT!!



### Maximum fuel

D = 30 Litres

E = 42 Litres

TDI:YELLOW DIESEL FUEL FILLER CAP



### REFUELING PROCEDURE

## RACE INFORMATION REFUELING POSITION







### PITLANE INFORMATION



#### PIT ENTRY



#### PIT EXIT



### SPEED LIMIT & CHRONO LINE





### RADAR CONTROL

#### CHRONO LINE OUT



### SPEED LIMIT OUT





### **PROHIBITED**



### **PROHIBITED**



### CORRECT

### FULL RESPECT PIT EXIT WHITE LINES





### **PROHIBITED**



### TRACK INFORMATION







### THIS IS THE TRACK

### ANYTIME

### DO NOT ABUSE THE TRACK LIMITS

### AT LEAST 2 WHEELS ON THE TRACK

### Testing

IF IMPROVEMENT

=>

LAPTIME DELETED

### Testing

IF IMPROVEMENT UNDER YELLOW CONDITIONS



LAPTIME DELETED

### RACE

# ABUSING TRACK LIMITS WILL LEAD TO PENALTIES



### RAIN => LIGHTS ON

### 



DRIVE FAIR AND
SAFE !!!

#### IS VERY PROUD TO WELCOME YOU @