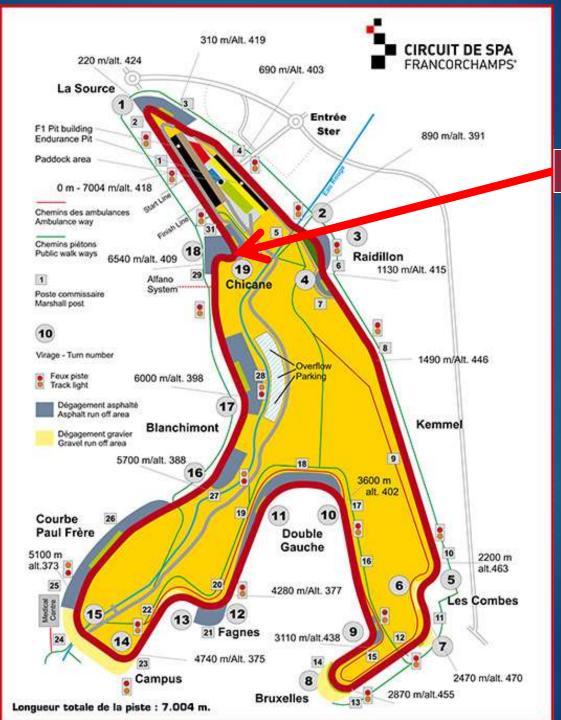

L COURSE GREEN

# ALL SECTORS GREEN

# SAFETY CAR PROCEDURE SAFETY CAR If Important Incident



## EXIT PITLANE STAY OPEN

MAX SPEED 100km/h



**RESTART** 





## ENTRY SC



## FURECUP

**Haπkook**driving emotion

#### **Contact Race Direction**

Radio communication & Use channel

453.4625 MHz QT = D023N

#### ONLY RECEPTION

#### **Contact Race Direction**

## ET UTILISATION SYSTÈME FRANCE

## Hankook driving emotion

START PROCEDURE

#### 8h30

# Refueling Open ONLY ONLY VIA PITLANE

#### 9h00 START PROCEDURE

#### 9h05 – 9h15 Pitlane OPEN



## BOARD 10 Min

### All Cars on Grid

# BOARD 5 Min

## END OF WORKING

# BOARD 3 Min

## BOARD 1Min

ENGINE



### START OF FORMATION LAP

09.30

### GREEN FLAG





GRID FORMATION

# RESPECT THE SPEED OF THE LEADING CAR

### 2 BY 2 FORMATION



#### **LEADING CAR IN**

## LEADING CAR IN







#### RED LIGHT



#### GREEN LIGHT

START

## 

Hankook driving emotion

New REGULATION
NO OVERTAKING
BEFORE THE START LINE



# FLASHING YELLOW LIGHT START DELAYED OR EXTRA FORMATION LAP



#### RACE INFORMATION

# FULL SAFETY EQUIPMENT IS MANDATORY ANYTIME!

## VALID FOR DRIVERS <u>AND</u> PASSENGERS

## REGULAR CONTROLS WILL BE PERFORMED BY OFFICIALS

## IN CASE OF NON COMPLIANCE, IMMEDIATE BLACK/ ORANGE FLAG AND FINE OF MINIMUM 100€



#### CONTROL AND CHRONO LINE

#### PITSTOPS SINGLE SEATERS

# 26 Minutes Every 40 Minutes Open 13 Min Before Close 13 min After

# PITSTOPS DOUBLE SEATERS RACE 15 STOPS 2,30 MINUTES PER STOP

### PITSTOPS DOUBLE SEATERS 30 SECONDS IF NO PASSENGER And 10 seconds more with a TOP GUN DRIVER



#### **MANDA