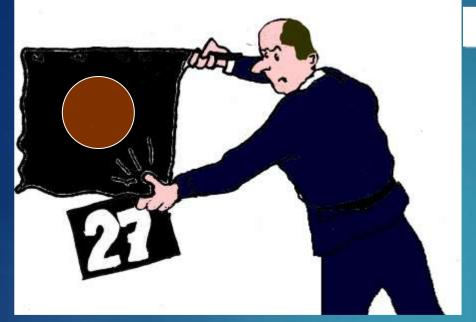

#### BLACK/ORANGE

FLAG

+ RACE NUMBER

TECHNICAL ISSUE !

CAR MUST ENTER THE PIT NEXT LAP