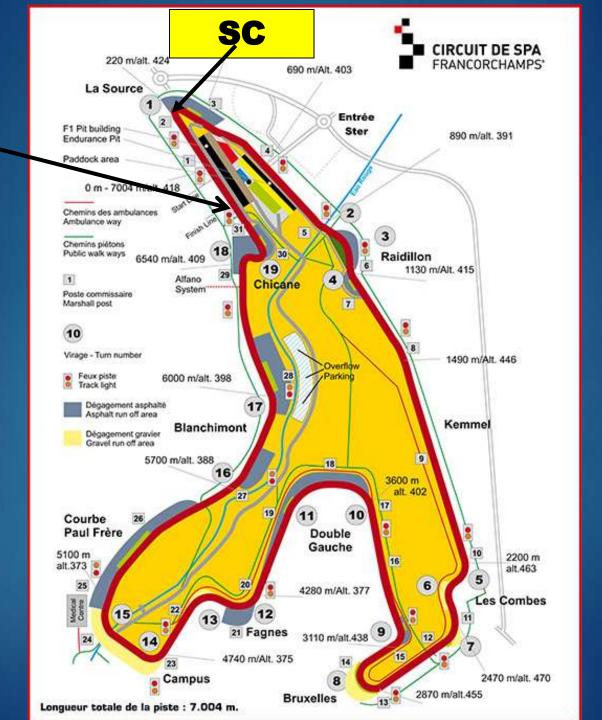

K

### BLACK & WHITE FLAG



+ RACE NUMBER

#### MARNING



#### BLACK FLAG + RACE NUMBER

CAR MUST ENTER THE PIT

ALSO FOR DRIVE THROUGH AND STOP&GO



#### BLACK/ORANGE

FLAG

+ RACE NUMBER

TECHNICAL ISSUE !

CAR MUST ENTER THE PIT NEXT LAP

# These rules are made for your safety



### YELLOW FLAG

DANGER

NO OVERTAKING



## INCIDENT TURN 4

#### **View FCY**



FULL COURSE YELLOW

FCY PROCEDURE

#### **View FCY**



### OF COUNTDOWN 5,4,3,2,1,0



Board 60 Km/h

### NO RESPECT THIS PROCEDURE

1 Warning

2 - Stop & Go

3 – 1 Lap Penalty

4 .... - 1 Lap Penalty

## TRACK CLEAR Imminent Restart

## COUNTDOWN 5,4,3,2,1,0

#### LED PANNEL FCY



FULL COURSE GREEN

# ALL SECTORS GREEN

# SAFETY CAR PROCEDURE SAFETY CAR If Important Incident



## EXIT PITLANE STAY OPEN

MAX SPEED 100km/h



**RESTART** 





## ENTRY SC



## FURECUP

**Haπkook**driving emotion

#### **Contact Race Direction**

Radio communication & Use channel

453.4625 MHz QT = D023N

#### ONLY RECEPTION

#### **Contact Race Direction**

## ET UTILISATION SYSTÈME FRANCE

## Hankook driving emotion

START PROCEDURE

#### 8h30

# Refueling Open ONLY ONLY VIA PITLANE

#### 9h00 START PROCEDURE

#### 9h05 – 9h15 Pitlane OPEN



## BOARD 10 Min

### All Cars on Grid

# BOARD 5 Min

## END OF WORKING

# BOARD 3 Min

## BOARD 1Min

ENGINE



### START OF FORMATION LAP

09.30

### GREEN FLAG





GRID FORMATION

# RESPECT THE SPEED OF THE LEADING CAR

### 2 BY 2 FORMATION



#### **LEADING CAR IN**

## LEADING CAR IN







#### RED LIGHT



#### GREEN LIGHT

START

## 

Hankook driving emotion

New REGULATION
NO