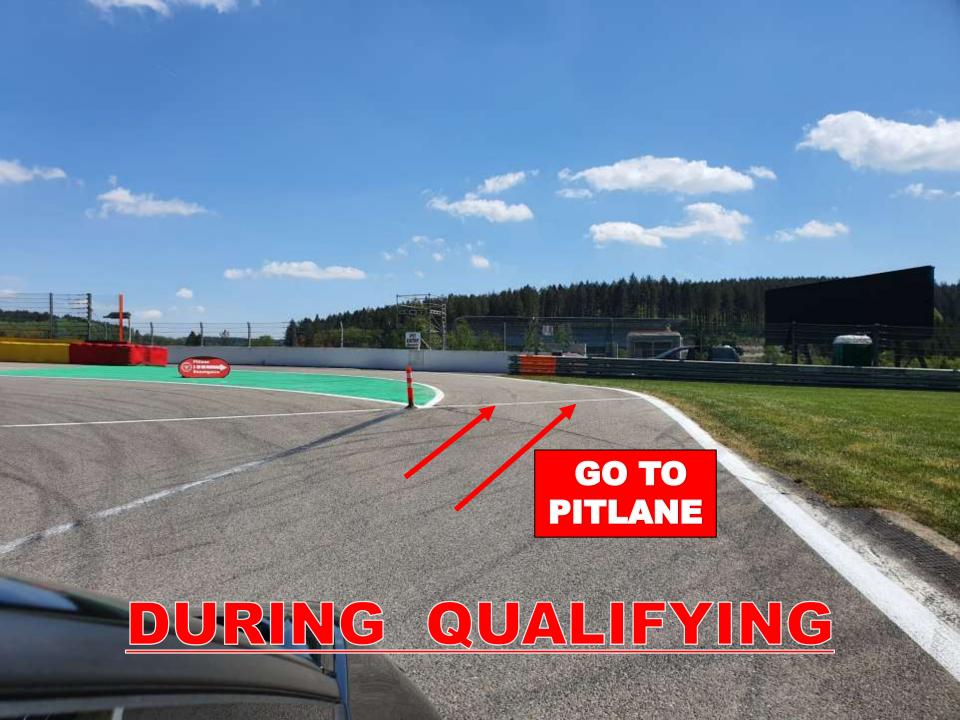

### IMMEDIATE RACE OR QUALIFYING INTERRUPTION

SLOWLY AND CAREFULLY
BACK TO PIT OR RED LINE